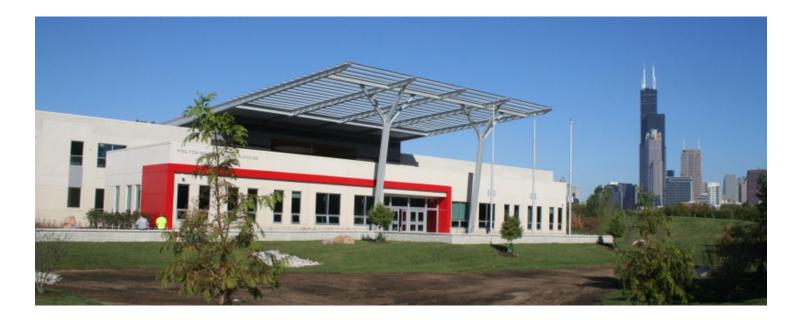

# Ping Tom Memorial Park Fieldhouse 1700 S. Wentworth Ave.

# **Building Features**

- Approximately 30,000 square feet single-story load bearing precast and steel frame structure
- Natatorium (Six lane pool with spectator area)
- Gymnasium
- Club rooms
- Fitness center
- Single-sex and family locker rooms
- Fully accessible to people with disabilities
- Geothermal heating and cooling mechanical system
- Rainwater harvesting system
- High-efficiency boilers
- · Low flow plumbing fixtures