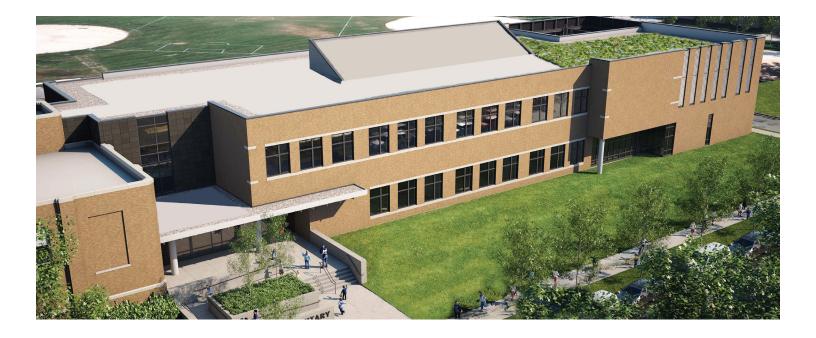

# **EDGEBROOK ELEMENTARY SCHOOL ADDITION**

6525 N. Hiawatha Avenue

#### **New Addition Features**

- 35,500 square feet
- 9 Classrooms
- 1 Science Lab
- Kitchen and Dining Facility

#### **Exterior Amenities**

- Playlot
- Partial Green & Reflective Roof
- · Reconstruction of Existing Ball Diamond