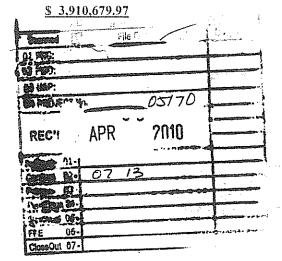

Amount Paid: \$3,910,679.98

Date of Payment to General Contractor: 5/14/10

The posting of all or any portion of a contractor's payment application on the PBC's website is done solely for the purpose of providing information to subcontractors with respect the amount the contractor has requested as payment for its subcontractors on the posted portion of the payment application. The posting of this information is provided for in the PBC's Standard Terms and Conditions For Construction Contracts Section 16.09 entitled, Prompt Payment To Subcontractors. The PBC makes no representations or warranties with respect to any of the information provided by contractors on the contractors' payment applications. If you are a subcontractor, and have any questions regarding the information on a posted payment application, you should contact the general contractor.

## THE CONTRACTOR:

F.H. PASCHEN, S.N. NIELSEN & ASSOCIATES LLC. - 8725 WEST HIGGINS, SUITE 200, CHICAGO, IL 60631 Kelly Curie Gage Park High School

Is now entitled to the sum of: \$3,910,679.97

| ORIGINAL CONTRACT PRICE -   | \$72,589,000.00 |  |
|-----------------------------|-----------------|--|
| ADDITIONS -                 | \$              |  |
| DEDUCTIONS -                | S               |  |
| NET ADDITION OR DEDUCTION - | S               |  |
| ADJUSTED CONTRACT PRICE -   | \$72,589,000.00 |  |

#### TOTAL AMOUNT EARNED

\$51,706,538.14

#### TOTAL RETENTION

a) Reserve Withheld @ 10% of Total Amount Earned

but Not to Exceed 5% of Contract Price

b) Liens and Other Withholding

\$ 3,629,450.00

\$3,629,450.00 \$ -0-

c) Liquidated Damages Withheld

#### TOTAL PAID TO DATE (Include This Payment):

LESS: AMOUNT PREVIOUSLY PAID:

\$48,077,088.14

\$44,166,408.17