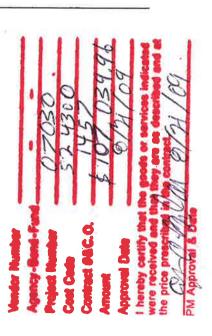

## Public Building Commission of Chicago Contractor Payment Information

Project: Engine Company 102

Contract Number: 1457

General Contractor: Burling Builders, Inc.

Payment Application: 012

Amount Paid: \$107,039.96

Date of Payment to General Contractor: 9/29/2009

The posting of all or any portion of a contractor's payment application on the PBC's website is done solely for the purpose of providing information to subcontractors with respect the amount the contractor has requested as payment for its subcontractors on the posted portion of the payment application. The posting of this information is provided for in the PBC's Standard Terms and Conditions For Construction Contracts Section 16.09 entitled, Prompt Payment To Subcontractors. The PBC makes no representations or warranties with respect to any of the information provided by contractors on the contractors' payment applications. If you are a subcontractor, and have any questions regarding the information on a posted payment application, you should contact the general contractor