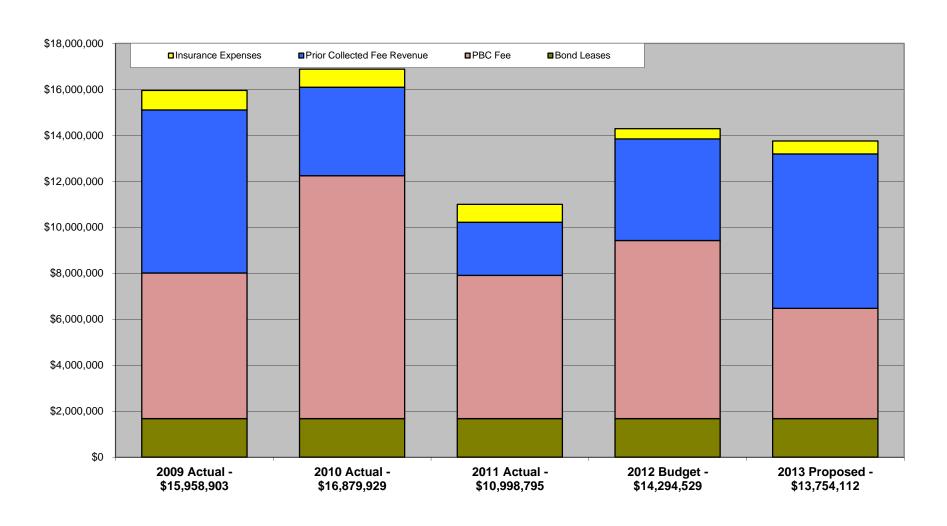

### Estimate of Resources Available for 2013 Administrative Budget

| Administrative | PBC            | PBC               | Direct         | Total Resources |
|----------------|----------------|-------------------|----------------|-----------------|
| Lease          | Administrative | Administrative    | Allocation for | Available       |
| Allocation     | Fee Collected  | Fee to be         | Insurance      | for Admin       |
| Revenue Bonds  | Prior to 2013  | Collected in 2013 | Expenses       | Expense         |
| \$1,675,000    | \$6,722,488    | \$4,795,324       | \$561,300      | \$13,754,112    |

Allocation of Bond Lease Revenue to Administrative Budget

| Revenue Fund                              | Personnel<br>Services | Insurance | Legal Fees | Inspector<br>General | Professional<br>Services | Rent/<br>Leasehold<br>Improvements | Office<br>Supplies<br>& Other<br>Admin Exp | Program<br>Management<br>Office | Contingency | Total<br>Budget | Total<br>Resources<br>Available<br>For Admin |
|-------------------------------------------|-----------------------|-----------|------------|----------------------|--------------------------|------------------------------------|--------------------------------------------|---------------------------------|-------------|-----------------|----------------------------------------------|
| 1990 - Series A                           |                       |           |            |                      |                          |                                    |                                            |                                 |             |                 |                                              |
| Chicago Public Schools<br>1990 - Series B | \$157,158             | \$18,178  | \$17,641   | \$7,645              | \$9,973                  | \$13,586                           | \$17,015                                   | \$58,805                        | \$0         | \$300,000       | \$300,000                                    |
| Chicago Public Schools<br>1993 - Series A | 13,097                | 1,515     | 1,470      | 637                  | 831                      | 1,132                              | 1,418                                      | 4,900                           | 0           | \$25,000        | \$25,000                                     |
| Chicago Public Schools<br>1998 - Series A | 628,633               | 72,711    | 70,565     | 30,578               | 39,893                   | 54,343                             | 68,058                                     | 235,218                         | 0           | \$1,200,000     | \$1,200,000                                  |
| Chicago Park District                     | 78,579                | 9,089     | 8,821      | 3,822                | 4,987                    | 6,793                              | 8,507                                      | 29,402                          | 0           | \$150,000       | \$150,000                                    |
| Subtotal - Revenue Bonds                  | \$877,467             | \$101,492 | \$98,498   | \$42,682             | \$55,684                 | \$75,854                           | \$94,998                                   | \$328,325                       | \$0         | \$1,675,000     | \$1,675,000                                  |
| Other Revenues (1)                        | \$5,803,911           | \$671,308 | \$651,502  | \$282,318            | \$368,316                | \$501,730                          | \$628,352                                  | \$2,171,675                     | \$1,000,000 | \$12,079,112    | \$12,079,112                                 |
|                                           | \$6,681,378           | \$772,800 | \$750,000  | \$325,000            | \$424,000                | \$577,584                          | \$723,350                                  | \$2,500,000                     | \$1,000,000 | \$13,754,112    | \$13,754,112                                 |