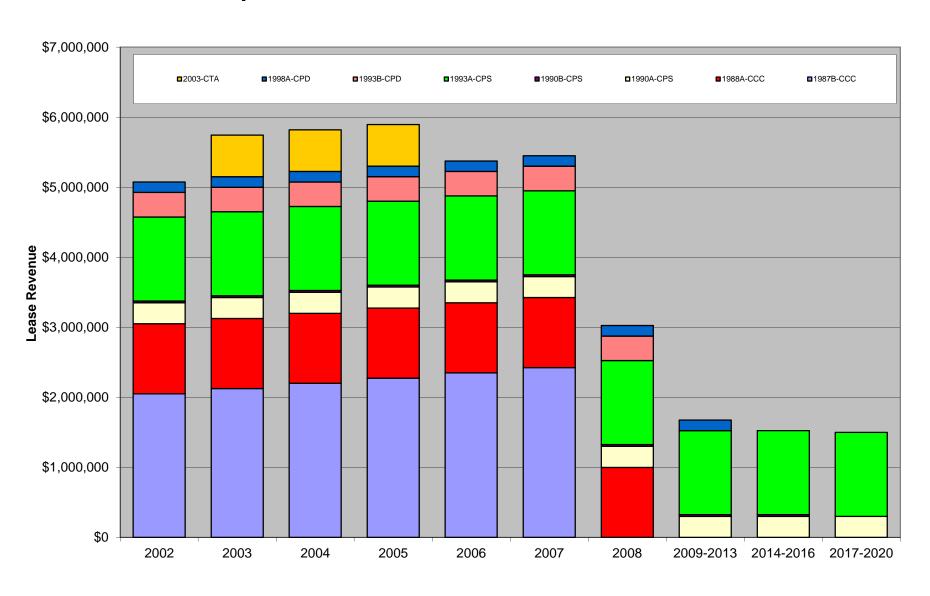

171,675                     | \$1,000,000 | \$12,079,112    | \$12,079,112                                 |
|                                           | \$6,681,378           | \$772,800 | \$750,000  | \$325,000            | \$424,000                | \$577,584                          | \$723,350                                  | \$2,500,000                     | \$1,000,000 | \$13,754,112    | \$13,754,112                                 |

<sup>(1)</sup> Expenses to be covered from PBC Fees (Current and Prior) and Daley Center Reimbursement.

## PBC 2013 Administrative Budget Proposed 2013 Budget Detail and Historical Expenses



### PBC 2013 Administrative Budget Anticipated 2013 Resource Detail and Historical Resources



### **Anticipated 2013 and Historical Bond Lease Revenue**





# Public Building Commission of Chicago 2013 Budget

Annual Board Meeting October 1, 2012

### III. Richard J. Daley Center Operating and Capital Budget

The PBC, through its building manager, MB Real Estate, develops an annual budget to cover the operating and maintenance costs for the Daley Center, as well as a budget for capital projects which will assist in maintaining and upgrading the nearly 50-year old facility. In recent years, operating costs have been controlled by advance purchases of natural gas at rates 35-40% below market value and through the implementation of a Guaranteed Energy Performance Contract (GEPC). The implementation of \$5.9 million of energy conservation measures has been completed for the GEPC, which is being financed entirely from the projected savings. Aft