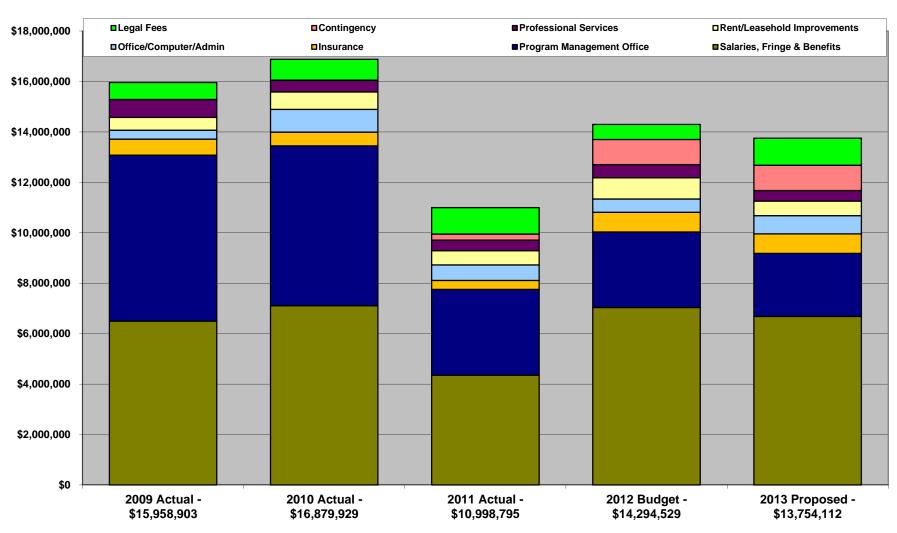

\$561,300. Projected Administrative Expenses for 2013 are \$13,754,112 and include the following: Personnel Services including retirement contributions, \$6,681,378; Insurance, \$772,800; Legal Fees, \$750,000; Inspector General, \$325,000; Professional Services Fees, \$424,000; Rent/Leasehold Improvements, \$574,584; Office/Computer Supplies and Equipment and other administrative expenses, \$723,350; Program Management Office, \$2,500,000; and Contingency, \$1,000,000.00.

### 2013 Administrative Expense Budget

|                                                                                                                                                                                       | 2      | 2012 Admin<br>Expense<br>Budget                                              |    | Projected<br>2012<br>Expenses                                               |          | 012 Projected<br>Over/(Under)<br>Budget                   |    | Total<br>2013<br>Budget                                                      | ([       | 013 Increase/<br>Decrease) over<br>012 Projected | (De | 113 Increase/<br>ecrease) over<br>012 Budget     |
|---------------------------------------------------------------------------------------------------------------------------------------------------------------------------------------|--------|------------------------------------------------------------------------------|----|-----------------------------------------------------------------------------|----------|-----------------------------------------------------------|----|------------------------------------------------------------------------------|----------|--------------------------------------------------|-----|--------------------------------------------------|
| Personnel Services Salaries Payroll Taxes Medical Insurance Severance Plan Tuition Reimbursement Retirement Plan Contributions - PBC 401(a) Retirement Plan Contributions - Municipal | \$     | 4,585,512<br>350,838<br>1,410,251<br>172,897<br>15,000<br>330,000<br>170,000 | \$ | 4,286,818<br>302,000<br>1,100,000<br>19,640<br>15,000<br>330,000<br>170,000 | \$       | (298,694)<br>(48,838)<br>(310,251)<br>(153,257)<br>-<br>- | \$ | 4,336,873<br>350,838<br>1,351,667<br>127,000<br>15,000<br>330,000<br>170,000 | \$       | 50,055<br>48,838<br>251,667<br>107,360<br>-<br>- | \$  | (248,639)<br>-<br>(58,584)<br>(45,897)<br>-<br>- |
| Total Personnel Services                                                                                                                                                              | \$     | 7,034,498                                                                    | \$ | 6,223,458                                                                   | \$       | (811,040)                                                 | \$ | 6,681,378                                                                    | \$       | 457,920                                          | \$  | (353,120)                                        |
| Insurance Daley Center General Insurance Total Insurance                                                                                                                              | \$<br> | 445,000<br>332,800<br>777,800                                                | _  | 448,723<br>139,219<br>587,942                                               | _        | 3,723<br>(193,581)<br>(189,858)                           |    | 561,300<br>211,500<br>772,800                                                | _        | 112,577<br>72,281<br>184,858                     |     | 116,300<br>(121,300)<br>(5,000)                  |
|                                                                                                                                                                                       | ·      |                                                                              |    |                                                                             |          | ,                                                         |    |                                                                              |          | 104,030                                          |     | ,                                                |
| Legal Fees                                                                                                                                                                            | \$     | 523,000                                                                      | Þ  | 750,000                                                                     | <b>Þ</b> | 227,000                                                   | Þ  | 750,000                                                                      | <b>Þ</b> | -                                                | \$  | 227,000                                          |
| Inspector General                                                                                                                                                                     | \$     | 70,000                                                                       | \$ | 10,585                                                                      | \$       | (59,415)                                                  | \$ | 325,000                                                                      | \$       | 314,415                                          | \$  | 255,000                                          |
| Professional Services Fees                                                                                                                                                            | \$     | 520,500                                                                      | \$ | 300,000                                                                     | \$       | (220,500)                                                 | \$ | 424,000                                                                      | \$       | 124,000                                          | \$  | (96,500)                                         |
| Rent/Leasehold Improvements                                                                                                                                                           | \$     | 842,718                                                                      | \$ | 599,532                                                                     | \$       | (243,186)                                                 | \$ | 577,584                                                                      | \$       | (21,948)                                         | \$  | (265,134)                                        |
| Office/Computer Supplies & Equip.<br>& Other Admin. Expenses                                                                                                                          | \$     | 526,013                                                                      | \$ | 465,000                                                                     | \$       | (61,013)                                                  | \$ | 723,350                                                                      | \$       | 258,350                                          | \$  | 197,337                                          |
| Program Management Office                                                                                                                                                             | \$     | 3,000,000                                                                    | \$ | 2,500,000                                                                   | \$       | (500,000)                                                 | \$ | 2,500,000                                                                    | \$       | -                                                | \$  | (500,000)                                        |
| Contingency                                                                                                                                                                           | \$     | 1,000,000                                                                    | \$ | 500,000                                                                     | \$       | (500,000)                                                 | \$ | 1,000,000                                                                    | \$       | 500,000                                          | \$  | -                                                |
| To                                                                                                                                                                                    | tal \$ | 14,294,529                                                                   | \$ | 11,936,517                                                                  | \$       | (2,358,012)                                               | \$ | 13,754,112                                                                   | \$       | 1,817,595                                        | \$  | (540,417)                                        |