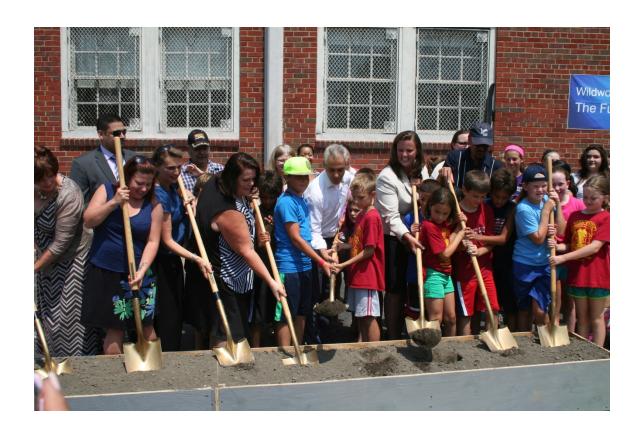

## Wildwood World Magnet School Annex Groundbreaking held July 22, 2014

**Board Meeting** August 12, 2014