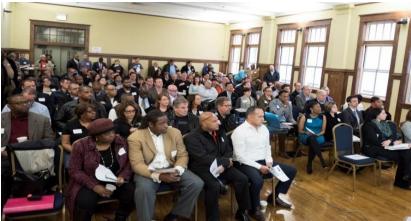

## Pre-submission Conference and Contractor Workshop March 30 – The Renaissance Collaborative

- We had nearly 200 people register for the Pre-Submission Conference and Contractor Workshops.
- Over the two days, the PBC was pleased to host 186 attendees, representing 132 different firms, most of which had not served as a prime contractor with the PBC in the past.