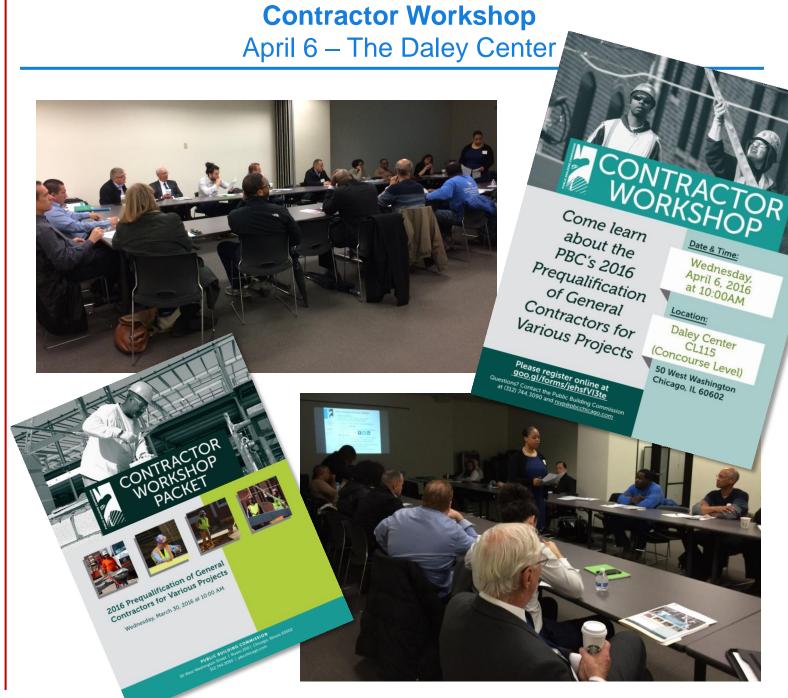

## Pre-submission Conference and Contractor Workshop March 30 – The Renaissance Collaborative

- We had nearly 200 people register for the Pre-Submission Conference and Contractor Workshops.
- Over the two days, the PBC was pleased to host 186 attendees, representing 132 different firms, most of which had not served as a prime contractor with the PBC in the past.