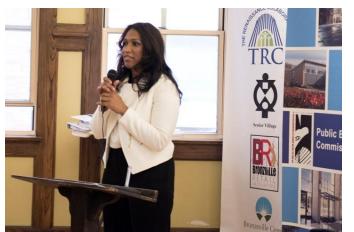

## Pre-submission Conference and Contractor Workshop March 30 – The Renaissance Collaborative

- We had nearly 200 people register for the Pre-Submission Conference and Contractor Workshops.
- Over the two days, the PBC was pleased to host 186 attendees, representing 132 different firms, most of which had not served as a prime contractor with the PBC in the past.